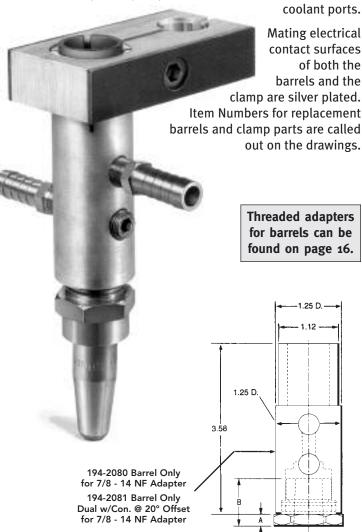

## **CLAMP AND BARREL ARE SEPARATE PARTS**

Adapters, water connectors and water tubes (see page 15 & 16) are sold separately.

| HOLDERS and CLAMPS |         |          |                       |            |         |          |
|--------------------|---------|----------|-----------------------|------------|---------|----------|
| Holders            |         |          | mber of Coolant Ports |            |         |          |
| For Tip            | One Set |          | Two Sets              |            | Clamp   |          |
| Sizes              |         | - Part   |                       | - Part     | Descrip |          |
|                    | tion    | No.      | tion                  | No.        | tion    | No.      |
| 4 & 5 RW           | 101-A   | 194-2020 | 101-B                 | 194-2025   | 101-2   | 194-2040 |
| 6 & 7 RW           | 102-A   | 194-2070 | 102-B                 | 194-2075   | 102-2   | 194-2060 |
| 4 & 5 RW           | 103-A   | 194-2080 | 103-B                 | 194-2081   | 101-2   | 194-2040 |
| 5 RW               |         |          | SH-102-               | B 194-2085 | 102-2   | 194-2060 |

194-2085 (1-3/8 diameter barrel) only for 1-12 NF adapter