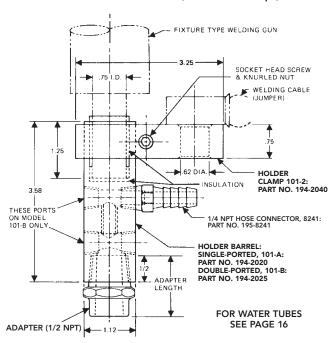

## 101 SERIES HOLDERS (For 4 & 5 RW Tips)

To determine distance adapter sticks out from holder, deduct 1/2" from length of adapter selected. Water tubes 1/2" longer than adapter will install approximately flush with adapter face.

## STRAIGHT HOLDERS

Straight holders for multi-spot welding are available in two sizes, to carry tips having four different diameters. Series 101 holders are for 4 & 5RW tips, and Series 102 holders are for 6 & 7RW tips. They may be ordered with one or two sets of

## **CLAMP AND BARREL ARE SEPARATE PARTS**

Adapters, water connectors and water tubes (see page 15 & 16) are sold separately.

| HOLDERS and CLAMPS |         |          |                       |            |         |          |
|--------------------|---------|----------|-----------------------|------------|---------|----------|
| Holders            |         |          | mber of Coolant Ports |            |         |          |
| For Tip            | One Set |          | Two Sets              |            | Clamp   |          |
| Sizes              |         | - Part   |                       | - Part     | Descrip |          |
|                    | tion    | No.      | tion                  | No.        | tion    | No.      |
| 4 & 5 RW           | 101-A   | 194-2020 | 101-B                 | 194-2025   | 101-2   | 194-2040 |
| 6 & 7 RW           | 102-A   | 194-2070 | 102-B                 | 194-2075   | 102-2   | 194-2060 |
| 4 & 5 RW           | 103-A   | 194-2080 | 103-B                 | 194-2081   | 101-2   | 194-2040 |
| 5 RW               |         |          | SH-102-               | B 194-2085 | 102-2   | 194-2060 |