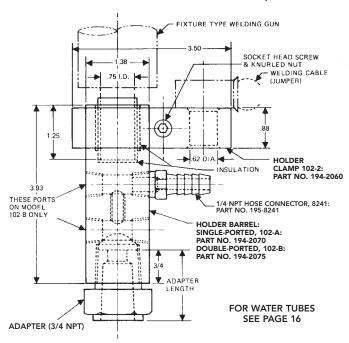

## 102 SERIES HOLDERS (For 6 & 7 RW Tips)

To determine distance adapter sticks out from holder deduct 3/4" from length of adapter selected. Water tubes 3/4" longer than adapter will install approximately flush with adapter face.

## STRAIGHT HOLDERS

Straight holders for multi-spot welding are available in two sizes, to carry tips having four different diameters. Series 101 holders are for 4 & 5RW tips, and Series 102 holders are for 6 & 7RW tips. They may be ordered with one or two sets of

## **CLAMP AND BARREL ARE SEPARATE PARTS**

Adapters, water connectors and water tubes (see page 15 & 16) are sold separately.

| HOLDERS and CLAMPS |         |          |                       |            |         |          |
|--------------------|---------|----------|-----------------------|------------|---------|----------|
| Holders            |         |          | mber of Coolant Ports |            |         |          |
| For Tip            | One Set |          | Two Sets              |            | Clamp   |          |
| Sizes              |         | - Part   |                       | - Part     | Descrip |          |
|                    | tion    | No.      | tion                  | No.        | tion    | No.      |
| 4 & 5 RW           | 101-A   | 194-2020 | 101-B                 | 194-2025   | 101-2   | 194-2040 |
| 6 & 7 RW           | 102-A   | 194-2070 | 102-B                 | 194-2075   | 102-2   | 194-2060 |
| 4 & 5 RW           | 103-A   | 194-2080 | 103-B                 | 194-2081   | 101-2   | 194-2040 |
| 5 RW               |         |          | SH-102-               | B 194-2085 | 102-2   | 194-2060 |